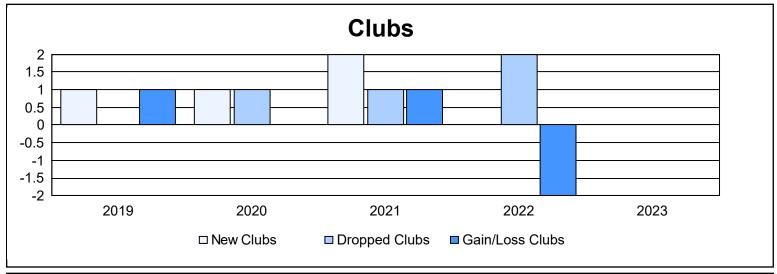

District 118 E As of June 2023 Cumulative

| Year      | New<br>Clubs | Dropped<br>Clubs | Gain/<br>Loss<br>Clubs | New<br>Members | Charter<br>Members | Reinstate<br>Members | Transfer<br>Members | Total<br>Member<br>Added | Total<br>Members<br>Dropped | Gain/<br>Loss<br>Members |
|-----------|--------------|------------------|------------------------|----------------|--------------------|----------------------|---------------------|--------------------------|-----------------------------|--------------------------|
| 2018-2019 | 1            | 0                | 1                      | 79             | 28                 | 3                    | 5                   | 115                      | 161                         | -46                      |
| 2019-2020 | 1            | 1                | 0                      | 81             | 30                 | 4                    | 6                   | 121                      | 105                         | 16                       |
| 2020-2021 | 2            | 1                | 1                      | 95             | 60                 | 24                   | 2                   | 181                      | 179                         | 2                        |
| 2021-2022 | 0            | 2                | -2                     | 115            | 5                  | 3                    | 6                   | 129                      | 117                         | 12                       |
| 2022-2023 | 0            | 0                | 0                      | 73             | 4                  | 5                    | 7                   | 89                       | 108                         | -19                      |
| Average   | 1            | 1                | 0                      | 89             | 25                 | 8                    | 5                   | 127                      | 134                         | -7                       |